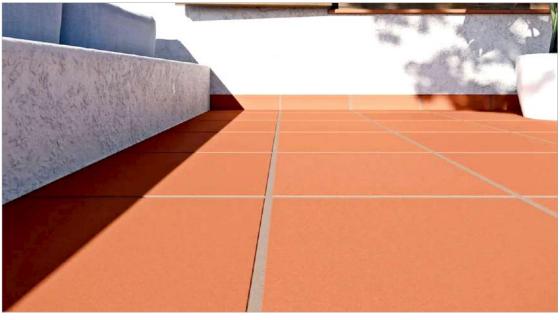

Size: 220mm x 220mm x 63mm Per Box Qty.: 4 Pcs. | Weight: 2.6 Kgs P/Pcs.

**FLOOR TILES** 

MODEL

## Colour : Natural

Size: 250mm x 250mm x 12mm Weight: 1.5 Kgs P/Pcs. (Approx), Per Box Qty.: 5 Pcs. Size: 300mm x 300mm x 12mm Weight: 2.13 Kgs P/Pcs. (Approx), Per Box Qty.: 7 Pcs.