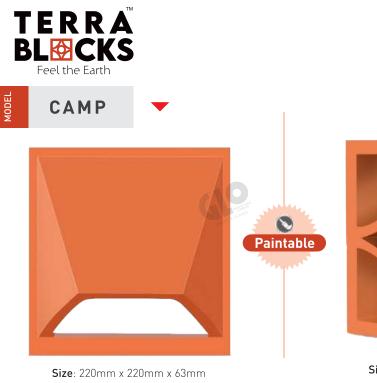

Per Box Qty.: 4 Pcs. | Weight: 2.6 Kgs P/Pcs.

MODEL

Size: 220mm x 220mm x 63mm Per Box Qty.: 4 Pcs. | Weight: 2.6 Kgs P/Pcs.

Per Box Qty.: 4 Pcs. | Weight: 2.7 Kgs P/Pcs.

Size: 220mm x 220mm x 63mm Per Box Qty.: 4 Pcs. | Weight: 2.6 Kgs P/Pcs.

Size: 220mm x 220mm x 63mm Per Box Qty.: 4 Pcs. | Weight: 2.6 Kgs P/Pcs.

**FLOOR TILES** 

MODEL