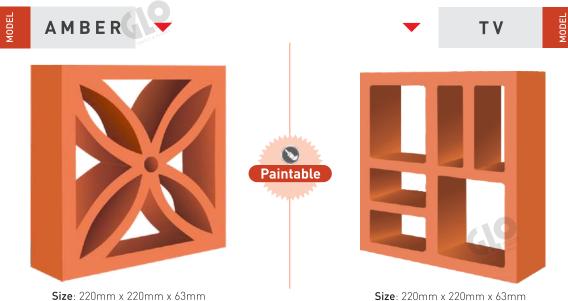

Per Box Qty.: 4 Pcs. | Weight: 2.6 Kgs P/Pcs.

MODEL

Size: 220mm x 220mm x 63mm Per Box Qty.: 4 Pcs. | Weight: 2.6 Kgs P/Pcs.

Per Box Qty.: 4 Pcs. | Weight: 2.7 Kgs P/Pcs.

Size: 220mm x 220mm x 63mm Per Box Qty.: 4 Pcs. | Weight: 2.6 Kgs P/Pcs.