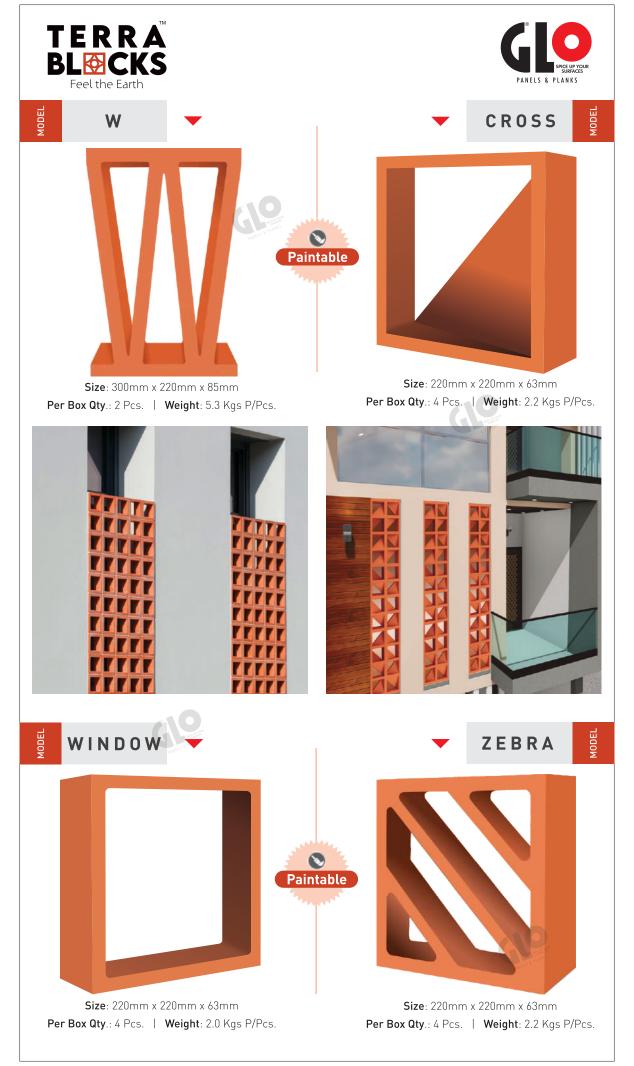

Per Box Qty.: 4 Pcs. | Weight: 2.6 Kgs P/Pcs.

MODEL

Size: 220mm x 220mm x 63mm Per Box Qty.: 4 Pcs. | Weight: 2.6 Kgs P/Pcs.

Per Box Qty.: 4 Pcs. | Weight: 2.7 Kgs P/Pcs.

Size: 220mm x 220mm x 63mm Per Box Qty.: 4 Pcs. | Weight: 2.6 Kgs P/Pcs.

Size: 220mm x 220mm x 63mm Per Box Qty.: 4 Pcs. | Weight: 2.6 Kgs P/Pcs.

**FLOOR TILES** 

MODEL