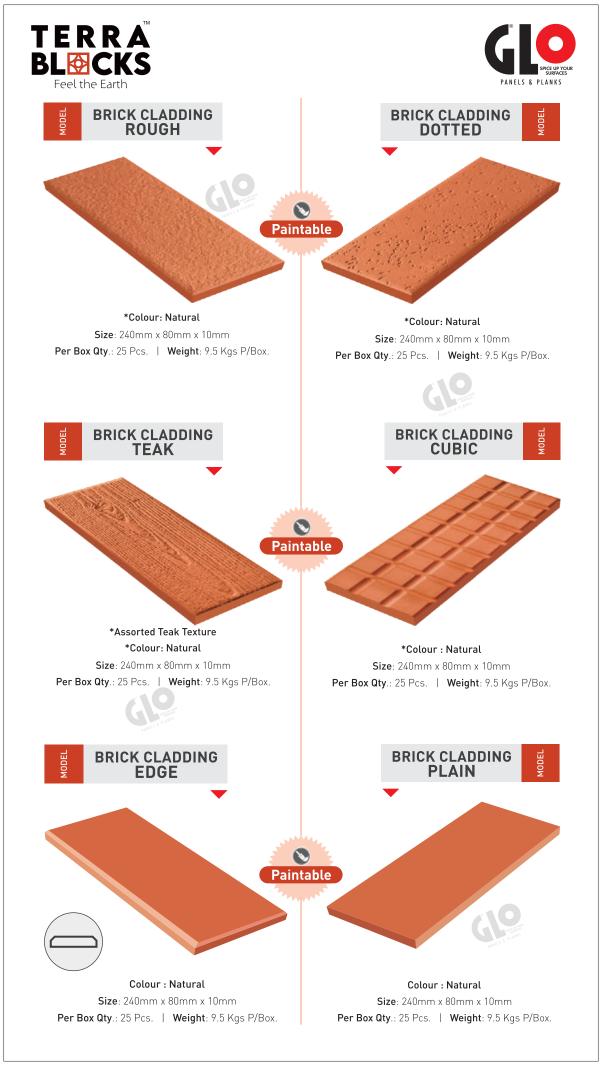

Size: 220mm x 220mm x 63mm Per Box Qty.: 4 Pcs. | Weight: 2.6 Kgs P/Pcs.

**FLOOR TILES** 

MODEL

## Colour : Natural

Size: 250mm x 250mm x 12mm Weight: 1.5 Kgs P/Pcs. (Approx), Per Box Qty.: 5 Pcs. Size: 300mm x 300mm x 12mm Weight: 2.13 Kgs P/Pcs. (Approx), Per Box Qty.: 7 Pcs.