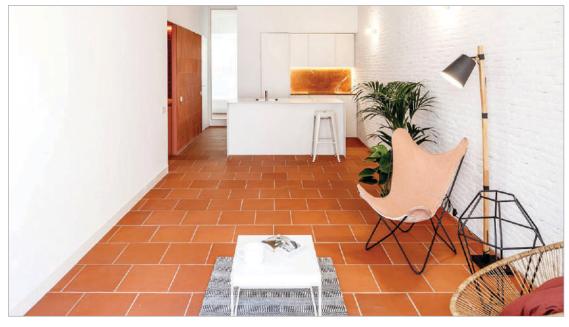

Size: 220mm x 220mm x 63mm Per Box Qty.: 4 Pcs. | Weight: 2.6 Kgs P/Pcs.

**FLOOR TILES** 

MODEL

## Colour : Natural

Size: 250mm x 250mm x 12mm Weight: 1.5 Kgs P/Pcs. (Approx), Per Box Qty.: 5 Pcs. Size: 300mm x 300mm x 12mm Weight: 2.13 Kgs P/Pcs. (Approx), Per Box Qty.: 7 Pcs.