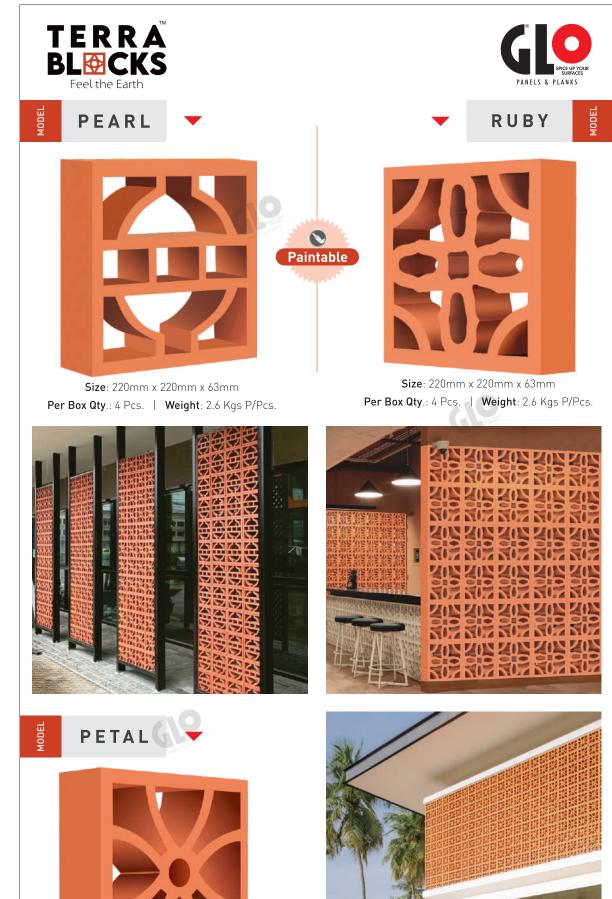

Per Box Qty.: 4 Pcs. | Weight: 2.6 Kgs P/Pcs.

MODEL

Size: 220mm x 220mm x 63mm Per Box Qty.: 4 Pcs. | Weight: 2.6 Kgs P/Pcs.

Per Box Qty.: 4 Pcs. | Weight: 2.7 Kgs P/Pcs.

Size: 220mm x 220mm x 63mm Per Box Qty.: 4 Pcs. | Weight: 2.6 Kgs P/Pcs.