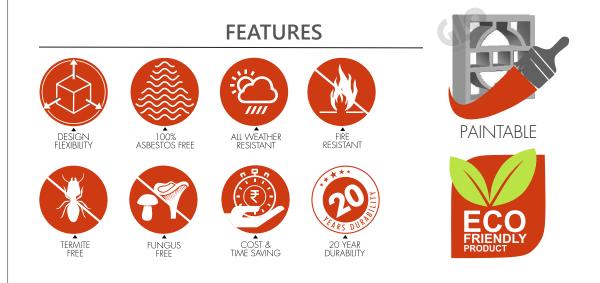

## Terra Blocks Technical Specification

| Strength         | The unit is N/mm2 - This should be in between 10 and 12.5 for burned clay bricks.                  |
|------------------|----------------------------------------------------------------------------------------------------|
| Density          | The unit of density is Kg/m3 the density of normal clay products is 1200 to 1250.                  |
| Water Absorption | Water absorption should not be more than 15% of the self-weight of the product.                    |
| Fire Resistance  | The unit is Minutes - The material should not catch fire even it is exposed to fire up-tp 30 Mins. |