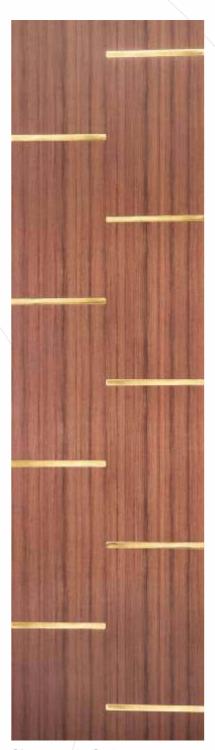

MIRROR ENGRAVED PANEL

ENVIRONMENT FRIENDLY

NO FORMALDEHYDE

100% WATER RESISTANT

TERMITE RESISTANT

BORER FREE

gives you reason for

**GL - 2862** - (19G2)

MIRROR ENGRAVED PANEL

ENVIRONMENT FRIENDLY

NO FORMALDEHYDE

100% WATER RESISTANT

TERMITE RESISTANT

BORER FREE

The curiosity that drives us to do what we do best and accelerate and push our limits beyond

We giving future vision to panel

designs and committed to give the best product in its range.

our own horizon,

MIRROR ENGRAVED PANEL

ENVIRONMENT FRIENDLY

NO FORMALDEHYDE

100% WATER RESISTANT

TERMITE RESISTANT

BORER FREE