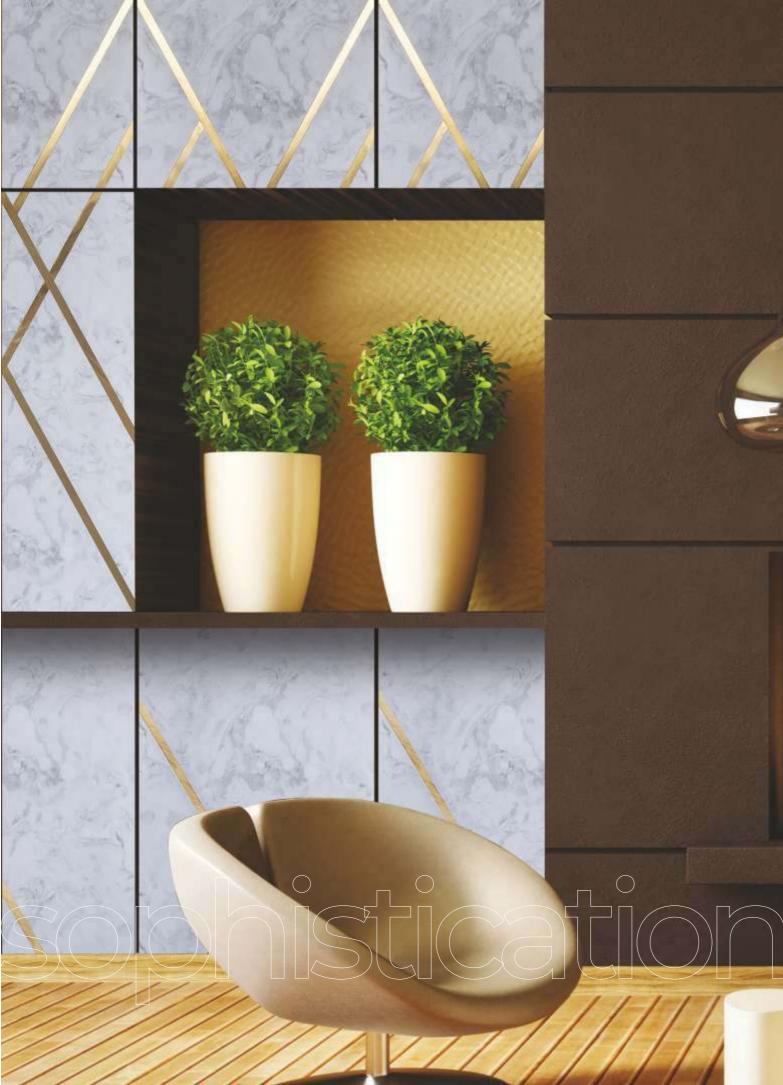

It's a **story**from the heart

**GL - 2811** - (16G3)

**GL - 2912** - (16C23)

MIRROR ENGRAVED PANEL

ENVIRONMENT FRIENDLY

NO FORMALDEHYDE

100% WATER RESISTANT

TERMITE RESISTANT

BORER FREE

**GL - 2911** - (16S21)

MIRROR ENGRAVED PANEL

ENVIRONMENT FRIENDLY

NO FORMALDEHYDE

100% WATER RESISTANT

TERMITE RESISTANT

BORER FREE