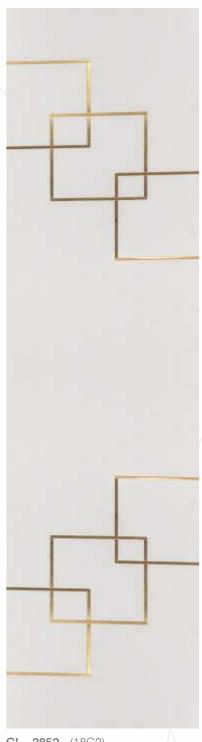

MIRROR ENGRAVED PANEL

ENVIRONMENT FRIENDLY

NO FORMALDEHYDE

100% WATER RESISTANT

TERMITE RESISTANT

BORER FREE

**GL - 2952** - (18C23)

MIRROR ENGRAVED PANEL

ENVIRONMENT FRIENDLY

NO FORMALDEHYDE

100% WATER RESISTANT

TERMITE RESISTANT

BORER FREE

MIRROR ENGRAVED PANEL

ENVIRONMENT FRIENDLY

NO FORMALDEHYDE