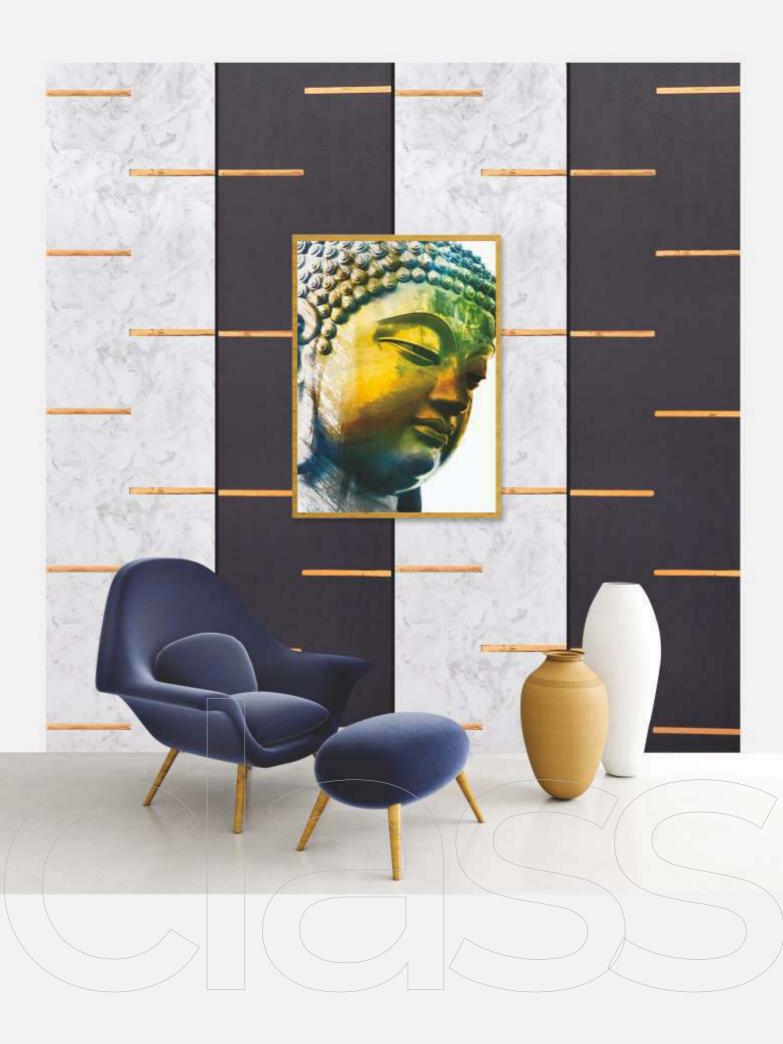

It's more than a collection It's a concept

Decorative panel from KOREA

Available in Size: 2400mm X 600mm (8ft X 2ft) • Thickness: 5 mm

## APPLICATIONS FOR

- Hotel & Restaurant
- Banquet Halls
- Shopping Malls
- Bungalow
- Auditorium
- Office Space
- Building Lobby
- Corridor