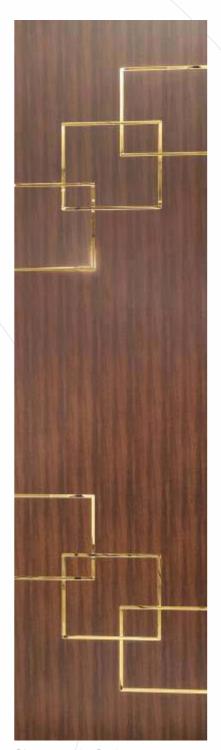

MIRROR ENGRAVED PANEL

ENVIRONMENT FRIENDLY

NO FORMALDEHYDE

100% WATER RESISTANT

TERMITE RESISTANT

BORER FREE

**GL - 2952** - (18C23)

MIRROR ENGRAVED PANEL