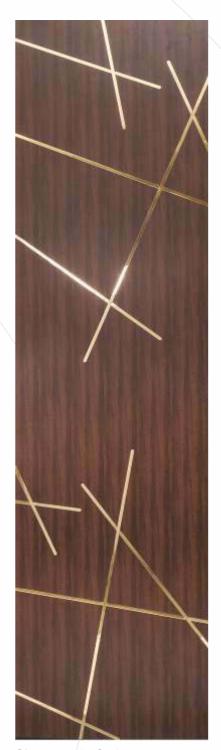

It's a **story**from the heart

**GL - 2811** - (16G3)

**GL - 2912** - (16C23)

MIRROR ENGRAVED PANEL

ENVIRONMENT FRIENDLY

NO FORMALDEHYDE

100% WATER RESISTANT

TERMITE RESISTANT