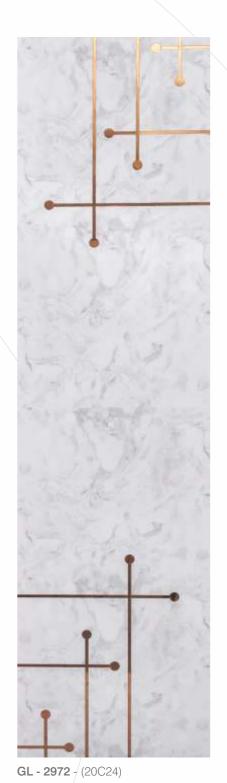

BORER FREE

**GL - 2971** 7 (20C23)

MIRROR ENGRAVED PANEL

ENVIRONMENT FRIENDLY

NO FORMALDEHYDE

100% WATER RESISTANT

TERMITE RESISTANT

BORER FREE