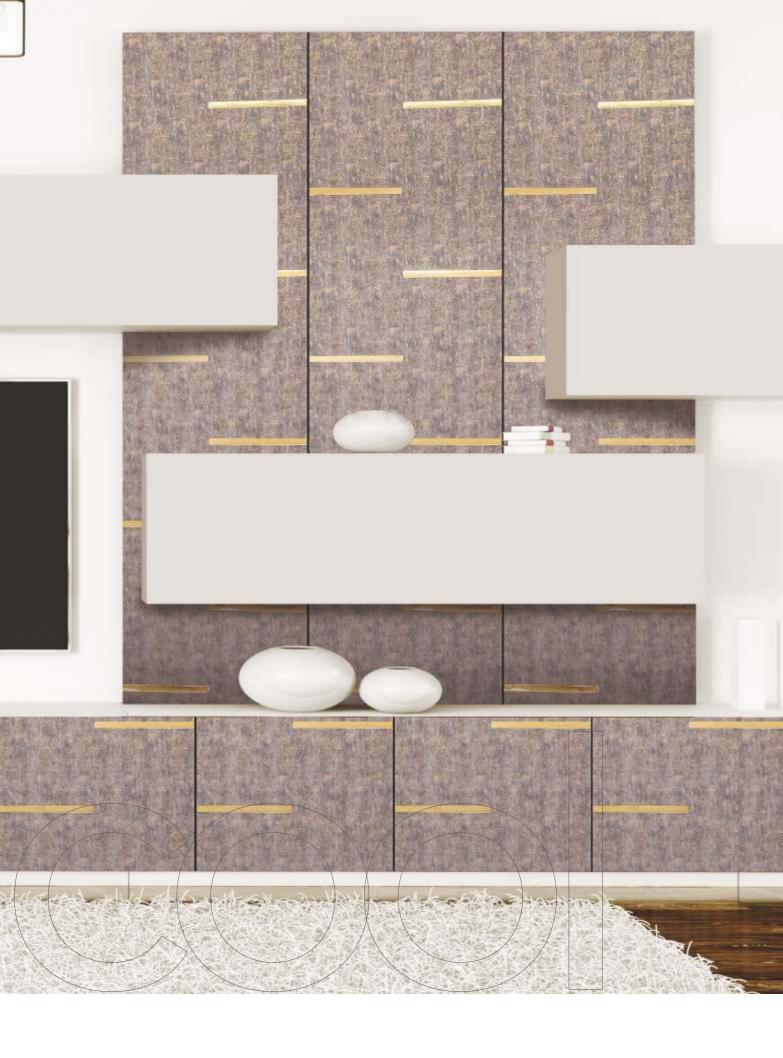

It's more than a collection It's a concept

Decorative panel from KOREA

Available in Size: 2400mm X 600mm (8ft X 2ft) • Thickness: 5 mm

## APPLICATIONS FOR

- Hotel & Restaurant
- Banquet Halls
- Shopping Malls
- Bungalow
- Auditorium
- Office Space
- Building Lobby
- Corridor