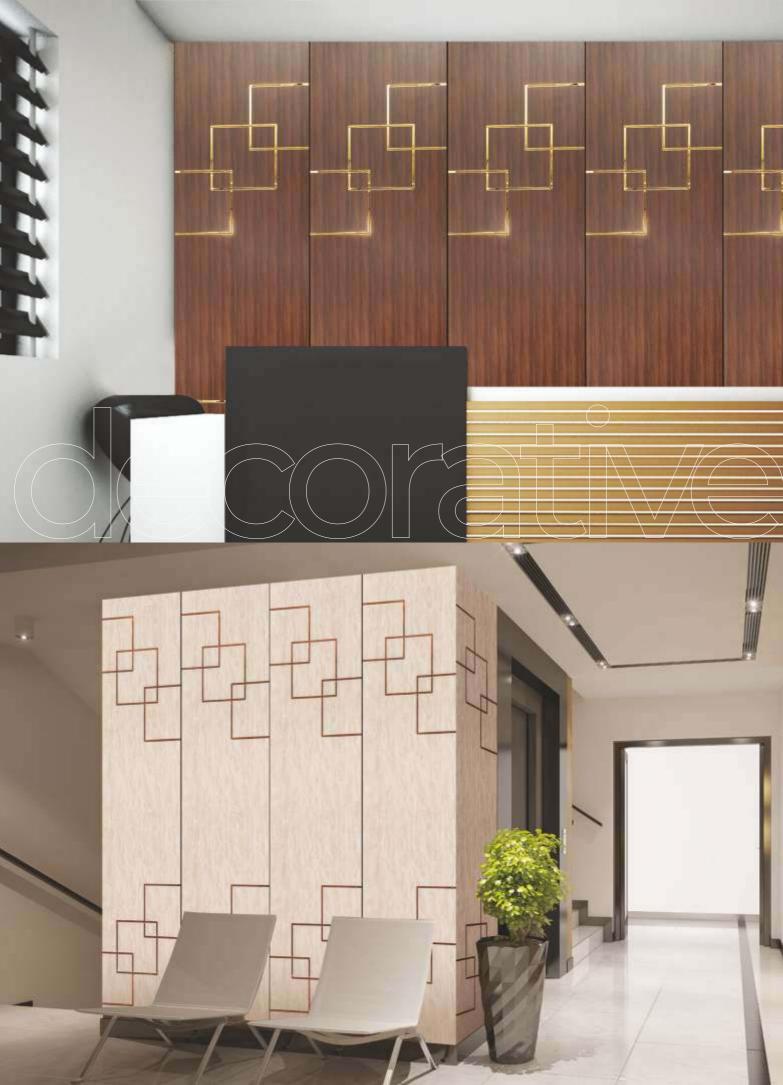

## APPLICATIONS FOR

- Hotel & Restaurant
- Banquet Halls
- Shopping Malls
- Bungalow
- Auditorium
- Office Space
- Building Lobby
- Corridor

It's a **story**from the heart

**GL - 2811** - (16G3)

**GL - 2912** - (16C23)

MIRROR ENGRAVED PANEL

ENVIRONMENT FRIENDLY

NO FORMALDEHYDE

100% WATER RESISTANT

TERMITE RESISTANT

BORER FREE

**GL - 2911** - (16S21)

MIRROR ENGRAVED PANEL

ENVIRONMENT FRIENDLY

NO FORMALDEHYDE

100% WATER RESISTANT

TERMITE RESISTANT

BORER FREE