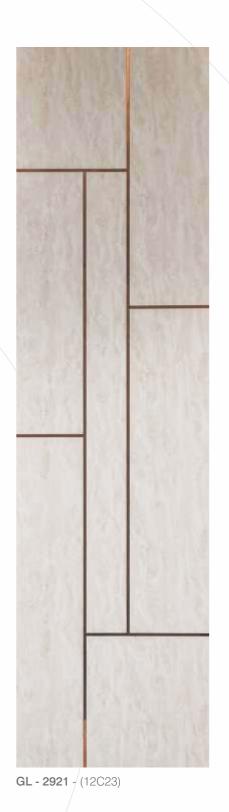

It's a **story**from the heart

**GL - 2811** - (16G3)

**GL - 2912** - (16C23)

MIRROR ENGRAVED PANEL

ENVIRONMENT FRIENDLY

NO FORMALDEHYDE

100% WATER RESISTANT

TERMITE RESISTANT