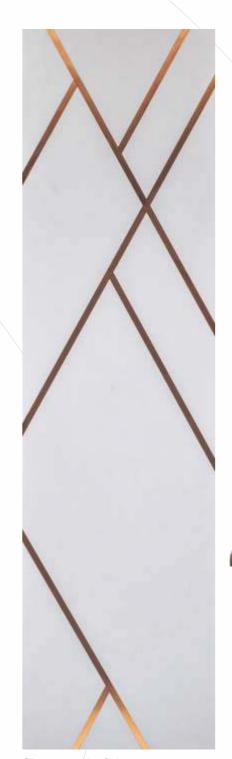

**GL - 2943** - (17G22)

MIRROR ENGRAVED PANEL

ENVIRONMENT FRIENDLY

NO FORMALDEHYDE

100% WATER RESISTANT

TERMITE RESISTANT

BORER FREE

**GL - 2942** - (17C24)

MIRROR ENGRAVED PANEL

ENVIRONMENT FRIENDLY

NO FORMALDEHYDE

100% WATER RESISTANT

TERMITE RESISTANT

BORER FREE

**GL - 2952** - (18C23)

MIRROR ENGRAVED PANEL