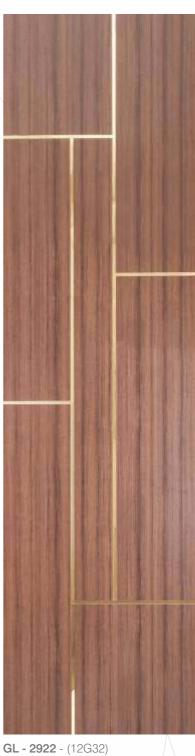

It's a **story**from the heart

**GL - 2811** - (16G3)

**GL - 2912** - (16C23)

MIRROR ENGRAVED PANEL

ENVIRONMENT FRIENDLY

NO FORMALDEHYDE

100% WATER RESISTANT

TERMITE RESISTANT