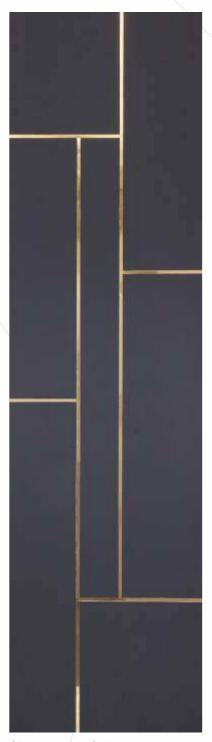

It's a **story**from the heart

**GL - 2811** - (16G3)

**GL - 2912** - (16C23)

MIRROR ENGRAVED PANEL

ENVIRONMENT FRIENDLY

NO FORMALDEHYDE

100% WATER RESISTANT

TERMITE RESISTANT

BORER FREE

**GL - 2911** - (16S21)

MIRROR ENGRAVED PANEL

ENVIRONMENT FRIENDLY

NO FORMALDEHYDE

100% WATER RESISTANT

TERMITE RESISTANT

BORER FREE