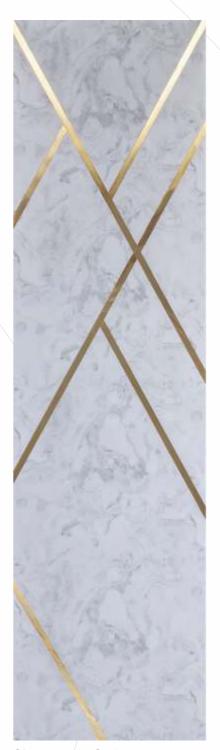

NO FORMALDEHYDE

100% WATER RESISTANT

TERMITE RESISTANT

BORER FREE

**GL - 2831** - (11C3)

MIRROR ENGRAVED PANEL

ENVIRONMENT FRIENDLY

NO FORMALDEHYDE