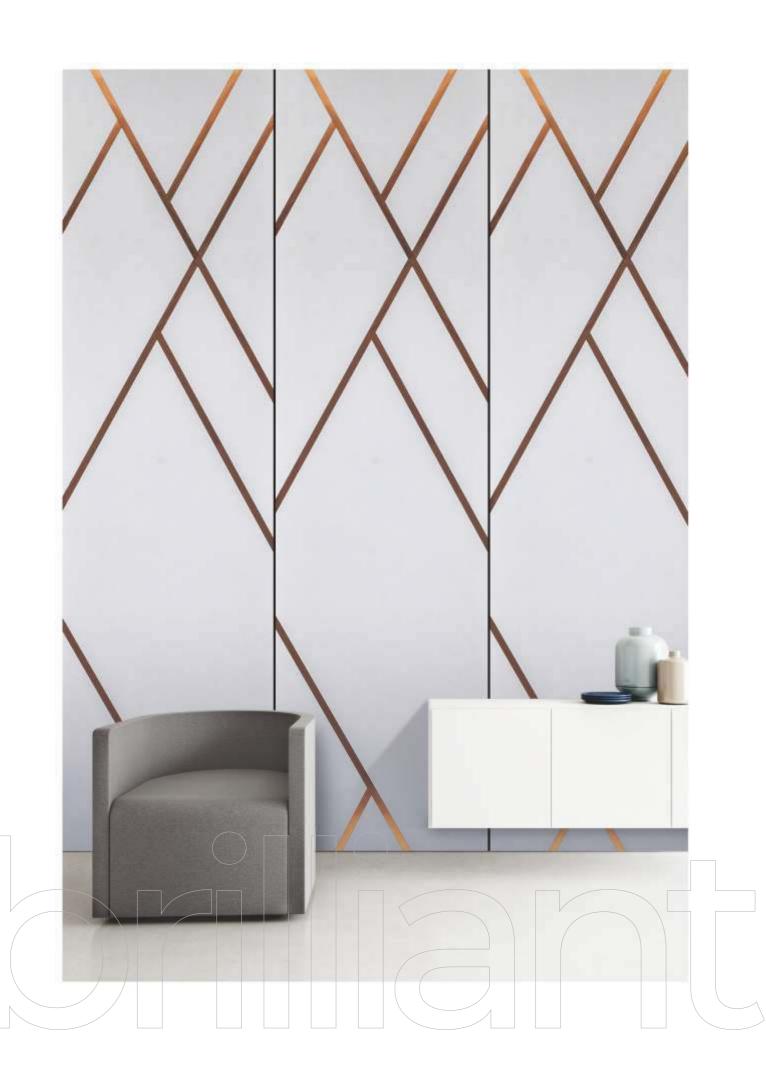

MIRROR ENGRAVED PANEL

ENVIRONMENT FRIENDLY

NO FORMALDEHYDE

100% WATER RESISTANT

TERMITE RESISTANT

BORER FREE

gives you reason for

**GL - 2862** - (19G2)

MIRROR ENGRAVED PANEL

ENVIRONMENT FRIENDLY

NO FORMALDEHYDE

100% WATER RESISTANT

TERMITE RESISTANT

BORER FREE

The curiosity that drives us to do what we do best and accelerate and push our limits beyond

We giving future vision to panel

designs and committed to give the best product in its range.

our own horizon,

MIRROR ENGRAVED PANEL

ENVIRONMENT FRIENDLY

NO FORMALDEHYDE

100% WATER RESISTANT

TERMITE RESISTANT

BORER FREE