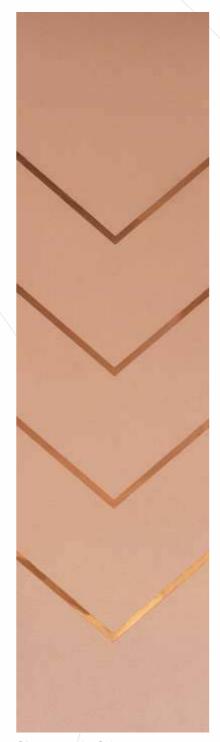

MIRROR ENGRAVED PANEL

ENVIRONMENT FRIENDLY

NO FORMALDEHYDE

100% WATER RESISTANT

TERMITE RESISTANT

BORER FREE

gives you reason for

**GL - 2862** - (19G2)