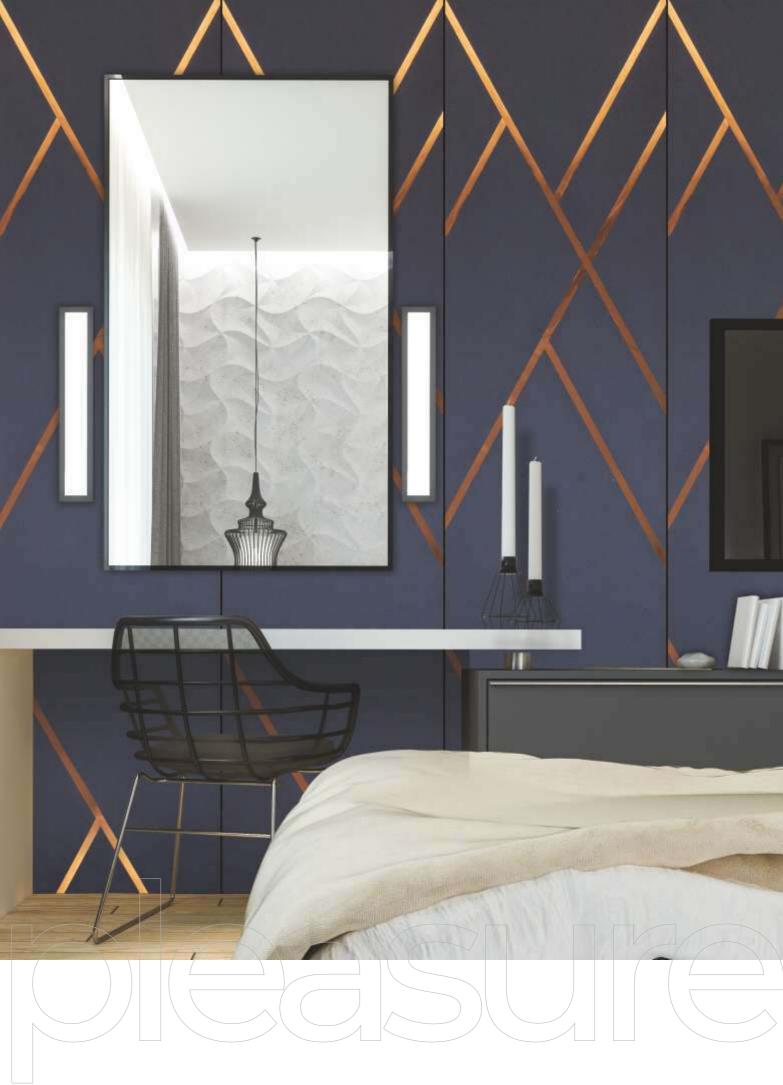

It's more than a collection It's a concept

Decorative panel from KOREA

Available in Size: 2400mm X 600mm (8ft X 2ft) • Thickness: 5 mm

## APPLICATIONS FOR

- Hotel & Restaurant
- Banquet Halls
- Shopping Malls
- Bungalow
- Auditorium
- Office Space
- Building Lobby
- Corridor