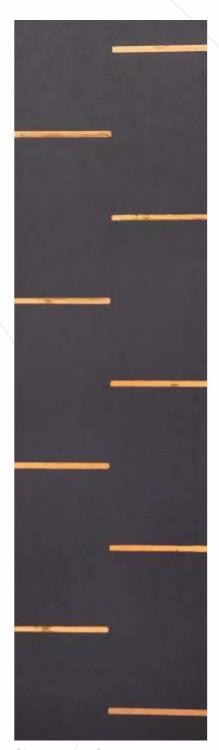

It's a **story**from the heart

**GL - 2811** - (16G3)

**GL - 2912** - (16C23)

MIRROR ENGRAVED PANEL

ENVIRONMENT FRIENDLY

NO FORMALDEHYDE

100% WATER RESISTANT

TERMITE RESISTANT