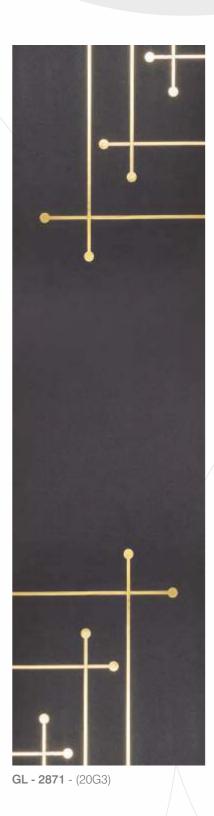

BORER FREE

**GL - 2971** 7 (20C23)

MIRROR ENGRAVED PANEL

ENVIRONMENT FRIENDLY

NO FORMALDEHYDE

100% WATER RESISTANT

TERMITE RESISTANT

BORER FREE