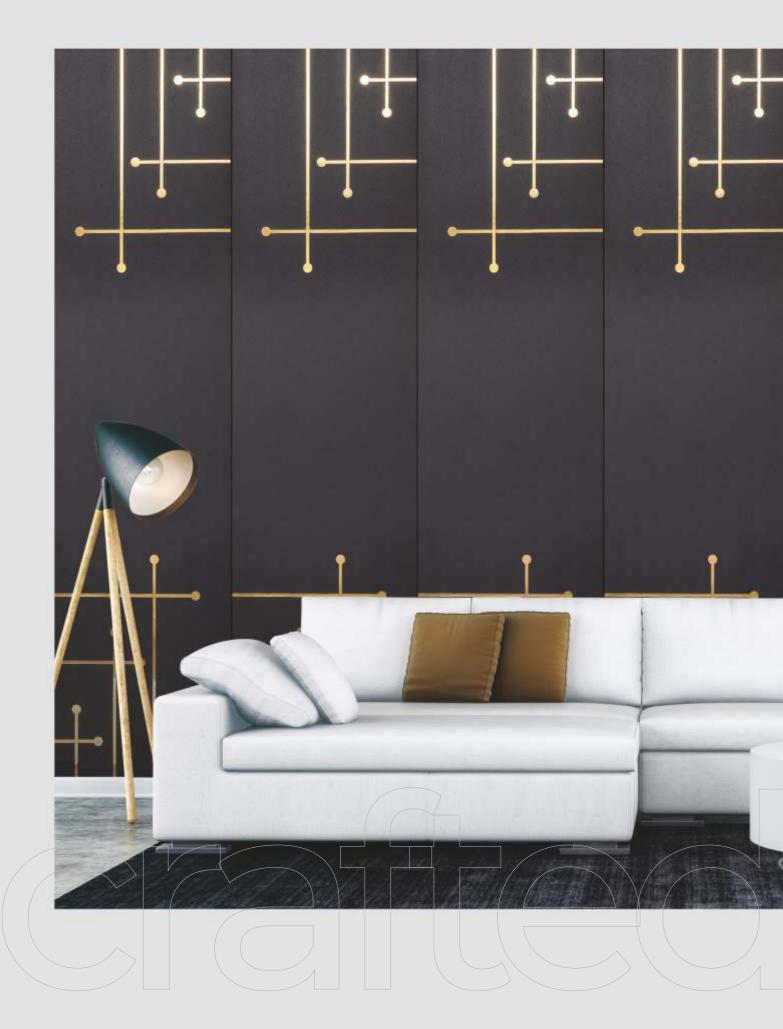

It's more than a collection It's a concept

Decorative panel from KOREA

Available in Size: 2400mm X 600mm (8ft X 2ft) • Thickness: 5 mm

## APPLICATIONS FOR

- Hotel & Restaurant
- Banquet Halls
- Shopping Malls
- Bungalow
- Auditorium
- Office Space
- Building Lobby
- Corridor