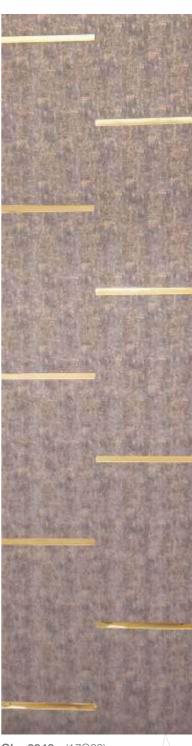

It's more than a collection It's a concept

Decorative panel from KOREA

Available in Size: 2400mm X 600mm (8ft X 2ft) • Thickness: 5 mm

## APPLICATIONS FOR

- Hotel & Restaurant
- Banquet Halls
- Shopping Malls
- Bungalow
- Auditorium
- Office Space
- Building Lobby
- Corridor