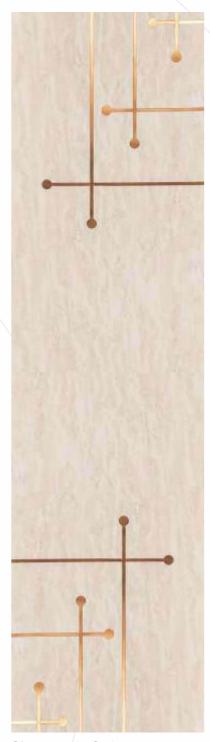

NO FORMALDEHYDE

100% WATER RESISTANT

TERMITE RESISTANT

BORER FREE

**GL - 2831** - (11C3)

MIRROR ENGRAVED PANEL

ENVIRONMENT FRIENDLY

NO FORMALDEHYDE