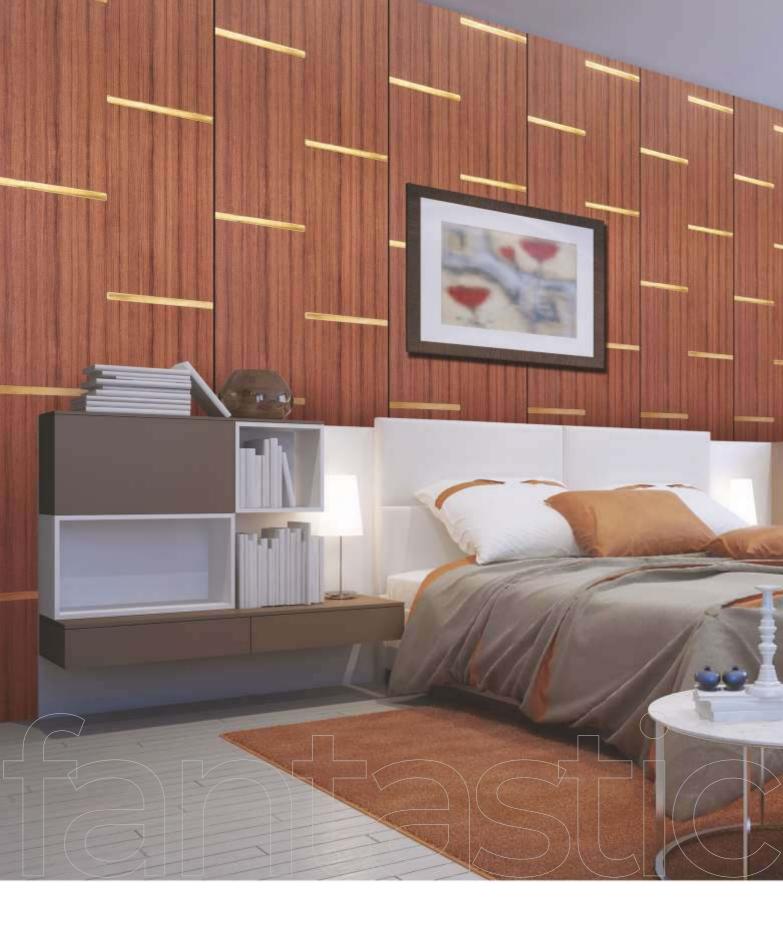

MIRROR ENGRAVED PANEL

ENVIRONMENT FRIENDLY

NO FORMALDEHYDE

100% WATER RESISTANT

TERMITE RESISTANT

BORER FREE

gives you reason for

**GL - 2862** - (19G2)

MIRROR ENGRAVED PANEL

ENVIRONMENT FRIENDLY

NO FORMALDEHYDE

100% WATER RESISTANT

TERMITE RESISTANT

BORER FREE

The curiosity that drives us to do what we do best and accelerate and push our limits beyond

We giving future vision to panel

designs and committed to give the best product in its range.

our own horizon,

MIRROR ENGRAVED PANEL

ENVIRONMENT FRIENDLY

NO FORMALDEHYDE

100% WATER RESISTANT

TERMITE RESISTANT

BORER FREE