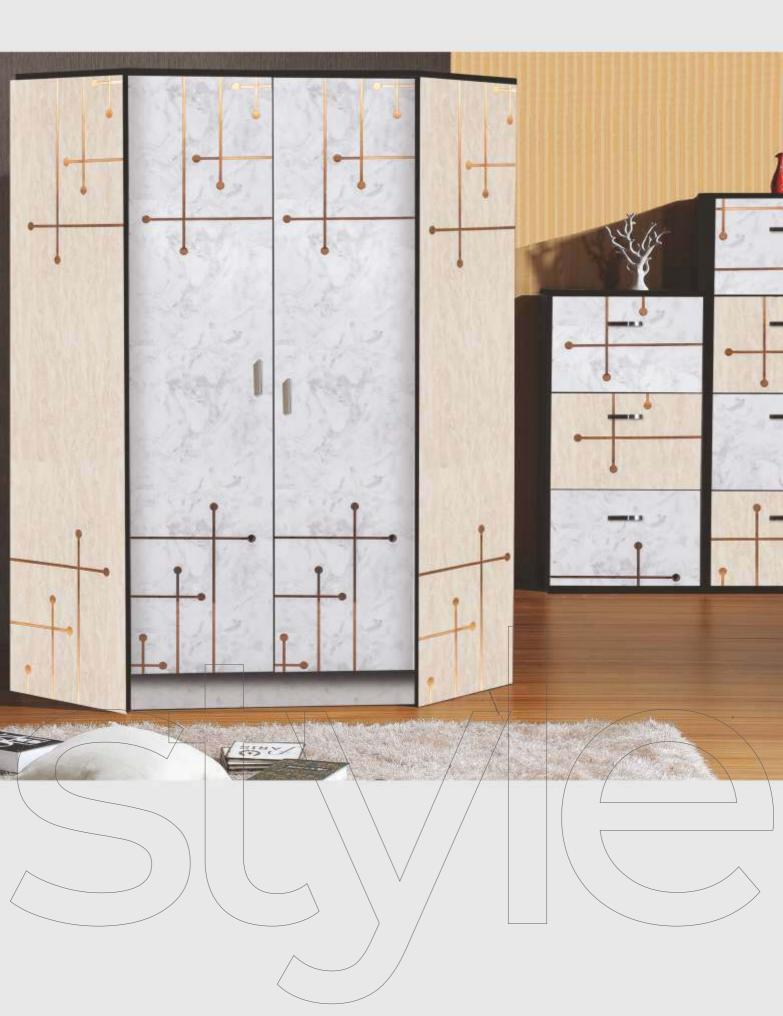

BORER FREE

**GL - 2971** 7 (20C23)

MIRROR ENGRAVED PANEL

ENVIRONMENT FRIENDLY

NO FORMALDEHYDE

100% WATER RESISTANT

TERMITE RESISTANT

BORER FREE