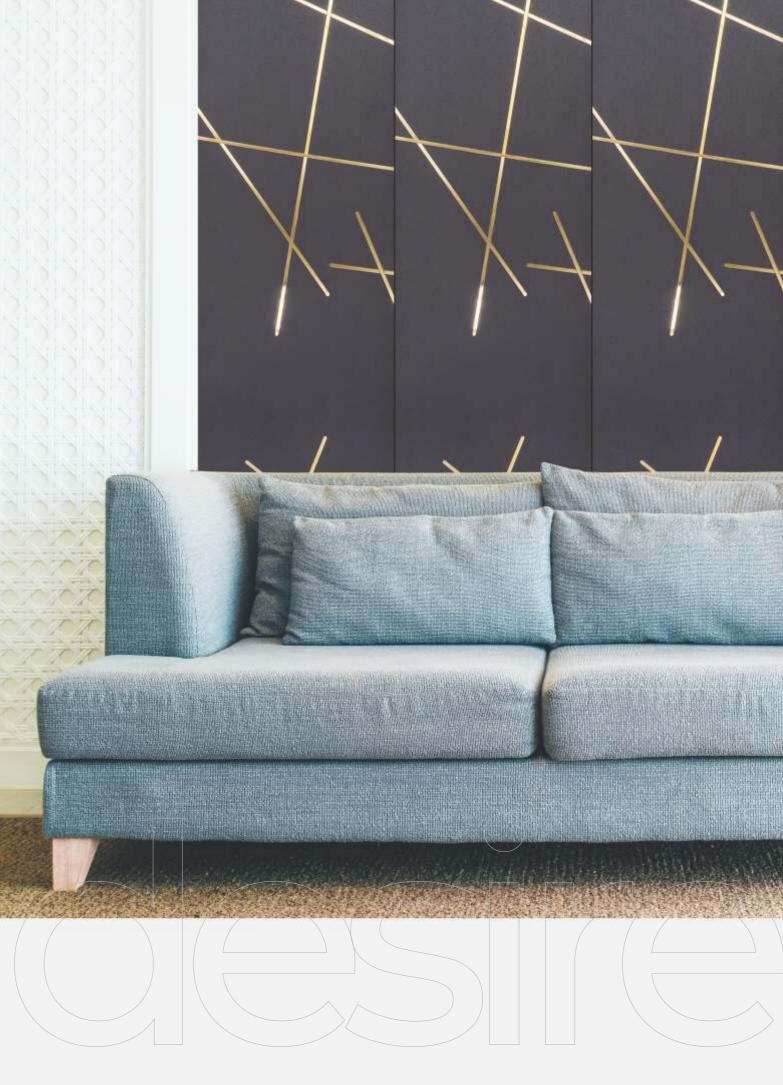

It's a **story**from the heart

**GL - 2811** - (16G3)

**GL - 2912** - (16C23)

MIRROR ENGRAVED PANEL

ENVIRONMENT FRIENDLY

NO FORMALDEHYDE

100% WATER RESISTANT

TERMITE RESISTANT

BORER FREE

**GL - 2911** - (16S21)

MIRROR ENGRAVED PANEL

ENVIRONMENT FRIENDLY

NO FORMALDEHYDE

100% WATER RESISTANT

TERMITE RESISTANT

BORER FREE